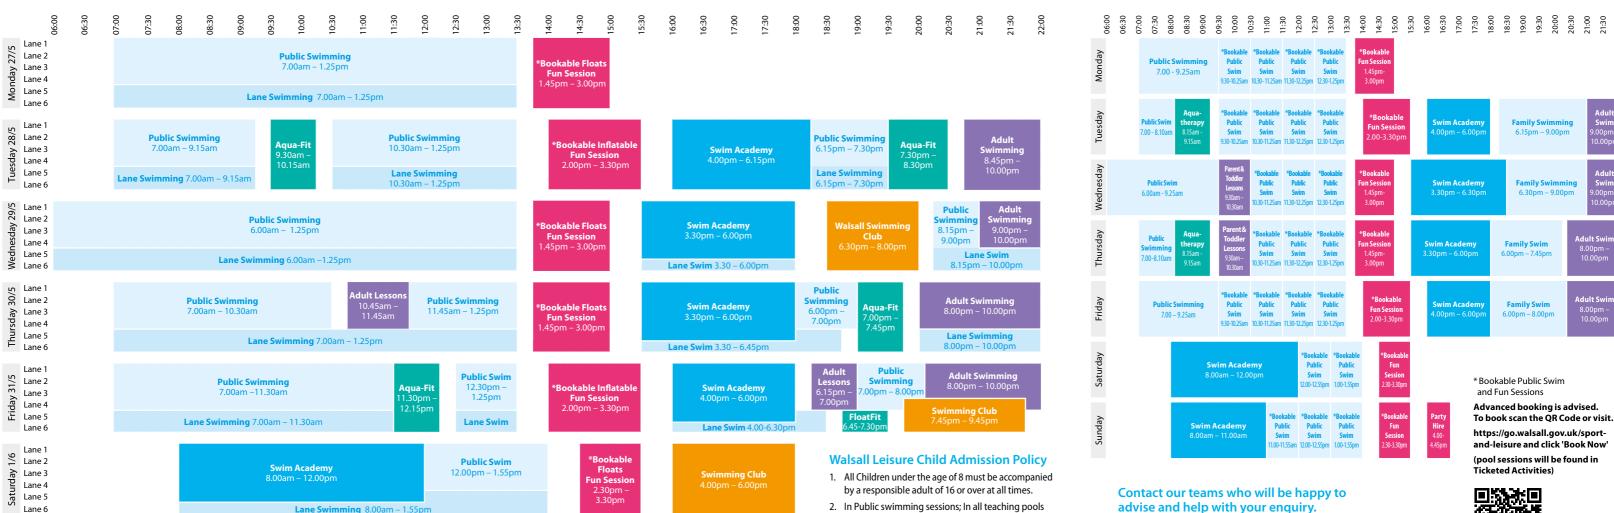

### **Bloxwich Active Living Centre**

# Swimming Programme

Main Pool

#### **Teaching Pool**

## advise and help with your enquiry.

#### **Bloxwich Active Living Centre**

High Street, Bloxwich, Walsall WS3 2DA Tel: 01922 652900 www.walsall.gov.uk/leisure

Leisure Services from Walsall Council

Lane

8.00am -

9.00am

**Public Swimming** 

9.00am – 1.55pm

Lane Swimming 9.00am - 1.55pm

Lane 1

Lane 2

Lane 4

Lane 5

Lane 3

Lane 6

Party

Inflatable

**Fun Sessior** 

2.30pm -3.30pm

1 adult may accompany 3 children aged 4 to 7 or 2

3. In all other pools 1 adult may accompany 2 children

may use their discretion to amend these ratios.

aged 4 to 7 or 1 child aged under 4 - Management

children aged under 4.