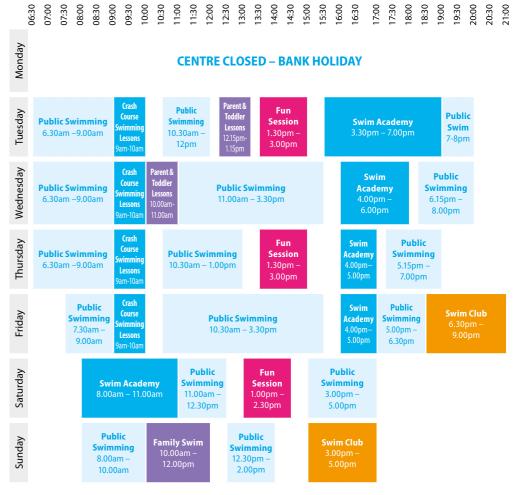

## **Teaching Pool**

Staff training: Please be aware that we host monthly staff training which may result in amendments to this programme. All changes will be posted in advance on notice boards, Facebook and website