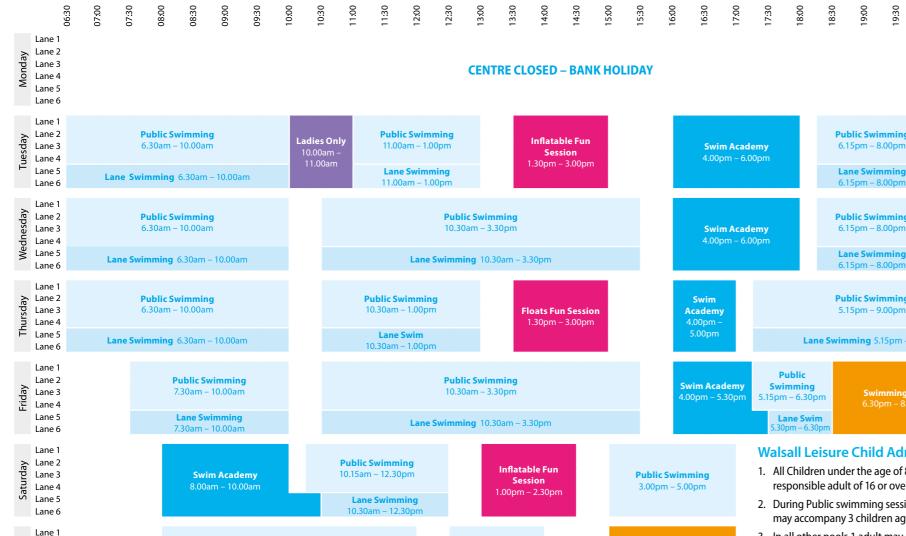

# Swimming Programme

Main Pool

**Public Swimming** 

12.30pm – 2.00pm

Swimming Club

6.15pm - 8.00pm Adult Lesson **Lane Swimmi** 6.15pm - 8.00p

Adults Only

Adults Only

### **Public Swimming** 5.15pm - 9.00pm Lane Swimming 5.15pm - 9.00pm

Swimming Club

Adults Onl

#### **Walsall Leisure Child Admission Policy**

- 1. All Children under the age of 8 must be accompanied by a responsible adult of 16 or over at all times.
- 2. During Public swimming sessions; In all teaching pools 1 adult may accompany 3 children aged 4 to 7 or 2 children aged under 4.
- 3. In all other pools 1 adult may accompany 2 children aged 4 to 7 or 1 child aged under 4 – Management may use their discretion to amend these ratios.